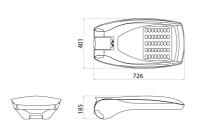

| 4 (4x16 LED)    |
| Nominal flux (lm)          | 15370                                     | Lumen output (Im)                            | 13480           |
| Photobiologic Risk         | RG1/RG2 @ 20cm                            | LED Life Time (L80B10)                       | 100000 h        |
| LED Life Time (L90B20)     | 50000 h                                   | Warranty                                     | 5 years         |
| Electrocod                 | 244C                                      | Light souce replaceability                   | By professional |
| Controlgear replaceability | By professional                           | <u> </u>                                     | , .             |

#### **DIMENSIONAL**

#### PHOTOMETRIC DISTRIBUTION





### **TECHNICAL SYMBOLOGY**



ΙP IP66

IK08 BODY -**IK06 LENS** 













## STANDARDS/APPROVALS