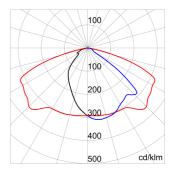

| 4 (4x16 LED)    |
| Nominal flux (lm)          | 15370                                     | Lumen output (Im)                            | 13480           |
| Photobiologic Risk         | RG1/RG2 @ 20cm                            | LED Life Time (L80B10)                       | 100000 h        |
| LED Life Time (L90B20)     | 50000 h                                   | Warranty                                     | 5 years         |
| Electrocod                 | 244C                                      | Light souce replaceability                   | By professional |
| Controlgear replaceability | By professional                           | <u> </u>                                     | , .             |

#### **DIMENSIONAL**

#### PHOTOMETRIC DISTRIBUTION





### **TECHNICAL SYMBOLOGY**



ΙP IP66

IK08 BODY -**IK06 LENS** 













## STANDARDS/APPROVALS