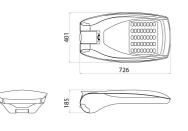

|
| Lumen output (Im)          | 10300                                                                     | LED Life Time (L80B10)                       | 100000 h                    |
| LED Life Time (L90B20)     | 50000 h                                                                   | Warranty                                     | 5 years                     |
| Overvoltage resistance     | Common mode: 8KV; Differential mode:<br>6KV                               | Electrocod                                   | 244C                        |
| Light souce replaceability | / By professional                                                         | Controlgear replaceability                   | By professional             |

## DIMENSIONAL

## PHOTOMETRIC DISTRIBUTION





## **TECHNICAL SYMBOLOGY**















STANDARDS/APPROVALS