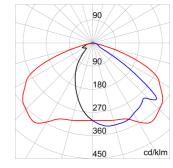

|
| Lumen output (Im)          | 10300                                                                     | LED Life Time (L80B10)                       | 100000 h                    |
| LED Life Time (L90B20)     | 50000 h                                                                   | Warranty                                     | 5 years                     |
| Overvoltage resistance     | Common mode: 8KV; Differential mode:<br>6KV                               | Electrocod                                   | 244C                        |
| Light souce replaceability | / By professional                                                         | Controlgear replaceability                   | By professional             |

## DIMENSIONAL

## PHOTOMETRIC DISTRIBUTION





## **TECHNICAL SYMBOLOGY**















STANDARDS/APPROVALS