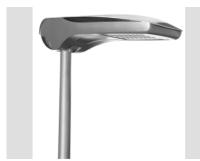

Product Data Sheet GW87432

STREET [O3] range

Road reinforcement with road optics and simplified maintenance, consisting of cover, frame and pole attachment in powder coated aluminium die-casting: aluminium with low copper content powder coated polyester after pre-treatment, for increased corrosion resistance. PA6 side ventilation grills. Optical system made with methacrylate lens, consisting of several different lenses that, with a single photometric distribution, and varying the installation parameters and the number of motors installed, allows the achievement of the obligatory road requirements. Common immunity to surges up to 12kV, according to IEC EN 61000-4-5 (issued by a third party) without the aid of additional protective devices. Can be used up to 50°C ambient temperature but with reduction of the supply current as indicated in the Instruction Manual.