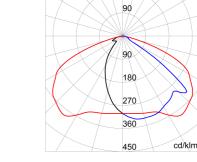

|
| Lumen output (Im)          | 7060                                                                      | LED Life Time (L80B10)                       | 100000 h                    |
| LED Life Time (L90B20)     | 50000 h                                                                   | Warranty                                     | 5 years                     |
| Overvoltage resistance     | Common mode: 10KV; Differential mode:<br>6KV                              | Electrocod                                   | 244C                        |
| Light souce replaceability | y By professional                                                         | Controlgear replaceability                   | By professional             |

## DIMENSIONAL

## PHOTOMETRIC DISTRIBUTION





## **TECHNICAL SYMBOLOGY**















STANDARDS/APPROVALS