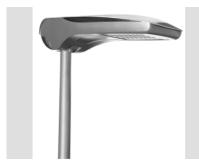

Product Data Sheet GW87431

STREET [O3] range

Road reinforcement with road optics and simplified maintenance, consisting of cover, frame and pole attachment in powder coated aluminium die-casting: aluminium with low copper content powder coated polyester after pre-treatment, for increased corrosion resistance. PA6 side ventilation grills. Optical system made with methacrylate lens, consisting of several different lenses that, with a single photometric distribution, and varying the installation parameters and the number of motors installed, allows the achievement of the obligatory road requirements. Common immunity to surges up to 12kV, according to IEC EN 61000-4-5 (issued by a third party) without the aid of additional protective devices. Can be used up to 50°C ambient temperature but with reduction of the supply current as indicated in the Instruction Manual.