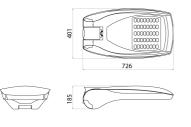

|
| Lumen output (Im)          | 7060                                                                      | LED Life Time (L80B10)                       | 100000 h                    |
| LED Life Time (L90B20)     | 50000 h                                                                   | Warranty                                     | 5 years                     |
| Overvoltage resistance     | Common mode: 10KV; Differential mode:<br>6KV                              | Electrocod                                   | 244C                        |
| Light souce replaceability | y By professional                                                         | Controlgear replaceability                   | By professional             |

## DIMENSIONAL

## PHOTOMETRIC DISTRIBUTION





## **TECHNICAL SYMBOLOGY**















STANDARDS/APPROVALS