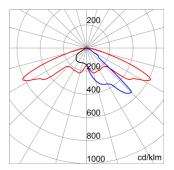

(L80B10)     | 100000 h                                                               | LED Life Time (L90B20)                   | 50000 h                                  |
| Warranty                   | 5 years                                                                | Overvoltage resistance                   | Common mode: 8KV; Differential mode: 6KV |
| Electrocod                 | 244C                                                                   | Light souce replaceability               | By professional                          |
| Controlgear replaceability | y By professional                                                      |                                          |                                          |

#### **DIMENSIONAL**

#### PHOTOMETRIC DISTRIBUTION





### **TECHNICAL SYMBOLOGY**



ΙP

IP66 IK08 BODY -IK06 LENS



CONSTANT









## STANDARDS/APPROVALS