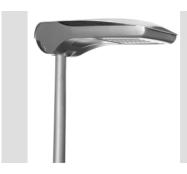

# GW87413

STREET [O3] range

Road reinforcement with road optics and simplified maintenance, consisting of cover, frame and pole attachment in powder coated aluminium die-casting: aluminium with low copper content powder coated polyester after pre-treatment, for increased corrosion resistance. PA6 side ventilation grills. Optical system made with methacrylate lens, consisting of several different lenses that, with a single photometric distribution, and varying the installation parameters and the number of motors installed, allows the achievement of the obligatory road requirements. Common immunity to surges up to 12kV, according to IEC EN 61000-4-5 (issued by a third party) without the aid of additional protective devices. Can be used up to 50°C ambient temperature but with reduction of the supply current as indicated in the Instruction Manual.

| Application                | External                                                               | Series                                   | STREET [O3]                              |
|----------------------------|------------------------------------------------------------------------|------------------------------------------|------------------------------------------|
|                            |                                                                        |                                          |                                          |
| Туре                       | Stand alone                                                            | IP degree                                | IP66                                     |
| Mechanical resistance      | IK08 BODY - IK06 LENS                                                  | Insulation class                         | <u> </u>                                 |
| Tilt adjustable            | ±20° bracket - 0°÷20° pole head                                        | Maximum surface exposed to the wind      | 0.26 m <sup>2</sup>                      |
| Operating temperature      | -25 +35 °C                                                             | Weight (kg)                              | 10.3                                     |
| Colour                     | Graphite/Aluminium                                                     | Minimum distance from the illuminated of | bject 1 m                                |
| Voltage                    | 220/240 V - 50/60 Hz - Stand alone and/or possibility of dimmer 1-10 V | Lamp                                     | LED                                      |
| System power               | 131 W                                                                  | Driver type                              | Constant Current Driver Led              |
| Optic                      | ST1 - ULOR: 0%                                                         | Voltage                                  | 220-240 V - 50/60 Hz                     |
| Colour temperature         | 4000 K (CRI>70)                                                        | LED current                              | 700 mA                                   |
| Number of modules          | 4 (4x16 LED)                                                           | Nominal flux (Im)                        | 15370                                    |
| Lumen output (Im)          | 12900                                                                  | Photobiologic Risk                       | RG1/RG2 @ 20cm                           |
| LED Life Time (L80B10)     | 100000 h                                                               | LED Life Time (L90B20)                   | 50000 h                                  |
| Warranty                   | 5 years                                                                | Overvoltage resistance                   | Common mode: 8KV; Differential mode: 6KV |
| Electrocod                 | 244C                                                                   | Light souce replaceability               | By professional                          |
| Controlgear replaceability | y By professional                                                      |                                          |                                          |