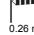

| Application                | External                                                               | Series                                   | STREET [O3]                              |
|----------------------------|------------------------------------------------------------------------|------------------------------------------|------------------------------------------|
|                            |                                                                        |                                          |                                          |
| Туре                       | Stand alone                                                            | IP degree                                | IP66                                     |
| Mechanical resistance      | IK08 BODY - IK06 LENS                                                  | Insulation class                         | <u> </u>                                 |
| Tilt adjustable            | ±20° bracket - 0°÷20° pole head                                        | Maximum surface exposed to the wind      | 0.26 m <sup>2</sup>                      |
| Operating temperature      | -25 +35 °C                                                             | Weight (kg)                              | 10.3                                     |
| Colour                     | Graphite/Aluminium                                                     | Minimum distance from the illuminated of | bject 1 m                                |
| Voltage                    | 220/240 V - 50/60 Hz - Stand alone and/or possibility of dimmer 1-10 V | Lamp                                     | LED                                      |
| System power               | 131 W                                                                  | Driver type                              | Constant Current Driver Led              |
| Optic                      | ST1 - ULOR: 0%                                                         | Voltage                                  | 220-240 V - 50/60 Hz                     |
| Colour temperature         | 4000 K (CRI>70)                                                        | LED current                              | 700 mA                                   |
| Number of modules          | 4 (4x16 LED)                                                           | Nominal flux (Im)                        | 15370                                    |
| Lumen output (Im)          | 12900                                                                  | Photobiologic Risk                       | RG1/RG2 @ 20cm                           |
| LED Life Time (L80B10)     | 100000 h                                                               | LED Life Time (L90B20)                   | 50000 h                                  |
| Warranty                   | 5 years                                                                | Overvoltage resistance                   | Common mode: 8KV; Differential mode: 6KV |
| Electrocod                 | 244C                                                                   | Light souce replaceability               | By professional                          |
| Controlgear replaceability | y By professional                                                      |                                          |                                          |

#### **DIMENSIONAL**