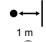

| Application                | External                                                               | Series                                   | STREET [O3]                              |
|----------------------------|------------------------------------------------------------------------|------------------------------------------|------------------------------------------|
|                            |                                                                        |                                          |                                          |
| Туре                       | Stand alone                                                            | IP degree                                | IP66                                     |
| Mechanical resistance      | IK08 BODY - IK06 LENS                                                  | Insulation class                         | <u> </u>                                 |
| Tilt adjustable            | ±20° bracket - 0°÷20° pole head                                        | Maximum surface exposed to the wind      | 0.26 m <sup>2</sup>                      |
| Operating temperature      | -25 +35 °C                                                             | Weight (kg)                              | 10.3                                     |
| Colour                     | Graphite/Aluminium                                                     | Minimum distance from the illuminated of | bject 1 m                                |
| Voltage                    | 220/240 V - 50/60 Hz - Stand alone and/or possibility of dimmer 1-10 V | Lamp                                     | LED                                      |
| System power               | 131 W                                                                  | Driver type                              | Constant Current Driver Led              |
| Optic                      | ST1 - ULOR: 0%                                                         | Voltage                                  | 220-240 V - 50/60 Hz                     |
| Colour temperature         | 4000 K (CRI>70)                                                        | LED current                              | 700 mA                                   |
| Number of modules          | 4 (4x16 LED)                                                           | Nominal flux (Im)                        | 15370                                    |
| Lumen output (Im)          | 12900                                                                  | Photobiologic Risk                       | RG1/RG2 @ 20cm                           |
| LED Life Time (L80B10)     | 100000 h                                                               | LED Life Time (L90B20)                   | 50000 h                                  |
| Warranty                   | 5 years                                                                | Overvoltage resistance                   | Common mode: 8KV; Differential mode: 6KV |
| Electrocod                 | 244C                                                                   | Light souce replaceability               | By professional                          |
| Controlgear replaceability | y By professional                                                      |                                          |                                          |

#### **DIMENSIONAL**