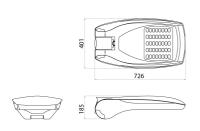

e (L80B10)     | 100000 h                                                               | LED Life Time (L90B20)                   | 50000 h                                  |
| Warranty                   | 5 years                                                                | Overvoltage resistance                   | Common mode: 8KV; Differential mode: 6KV |
| Electrocod                 | 244C                                                                   | Light souce replaceability               | By professional                          |
| Controlgear replaceability | y By professional                                                      |                                          |                                          |

#### **DIMENSIONAL**

#### PHOTOMETRIC DISTRIBUTION





### **TECHNICAL SYMBOLOGY**



ΙP

IP66 IK08 BODY -IK06 LENS



CONSTANT









## STANDARDS/APPROVALS