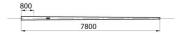

| Series            | STREET [O3]   | Type               | Conical |
|-------------------|---------------|--------------------|---------|
| Finishing         | Painted       | Weight (kg)        | 54      |
| Colour            | Graphite grey | Total length (m)   | 7.8     |
| Planting (m)      | 0.8           | Base diameter (mm) | 138     |
| Top diameter (mm) | 60            | Electrocod         | 240     |

## **DIMENSIONAL**