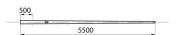

| Series            | STREET [O3]   | Туре               | Conical |
|-------------------|---------------|--------------------|---------|
| Finishing         | Painted       | Weight (kg)        | 45      |
| Colour            | Graphite grey | Total length (m)   | 5.5     |
| Planting (m)      | 0.5           | Base diameter (mm) | 115     |
| Top diameter (mm) | 60            | Electrocod         | 240     |

## **DIMENSIONAL**