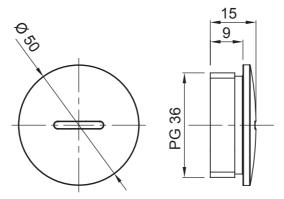

| IP degree     | IP65 | Material              | Nickel-plated brass |
|---------------|------|-----------------------|---------------------|
| Type of pitch | PG36 | Operating temperature | -30 +100 °C         |
| Electrocod    | 3651 |                       |                     |

## **DIMENSIONAL**