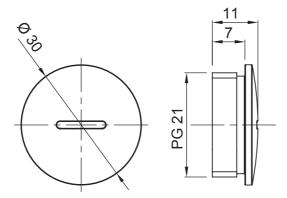

| IP degree     | IP65 | Material              | Nickel-plated brass |
|---------------|------|-----------------------|---------------------|
| Type of pitch | PG21 | Operating temperature | -30 +100 °C         |
| Electrocod    | 3651 |                       |                     |

## **DIMENSIONAL**