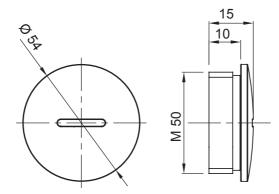

## **DIMENSIONAL**

| IP degree     | IP65 | Material              | Nickel-plated brass |
|---------------|------|-----------------------|---------------------|
| Type of pitch | M50  | Operating temperature | -30 +100 °C         |
| Electrocod    | 3651 |                       |                     |