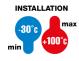

## **TECHNICAL SYMBOLOGY**

IP65

| IP degree     | IP65 | Material              | Nickel-plated brass |
|---------------|------|-----------------------|---------------------|
| Type of pitch | M50  | Operating temperature | -30 +100 °C         |
| Electrocod    | 3651 |                       |                     |