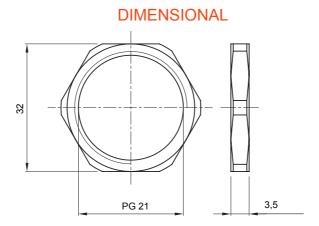

| Material      | Nickel-plated brass | Description | Fixing nut     |
|---------------|---------------------|-------------|----------------|
| Type of pitch | PG21                | Area        | 1 (G) - 20 (D) |
| Electrocod    | 3651                |             |                |