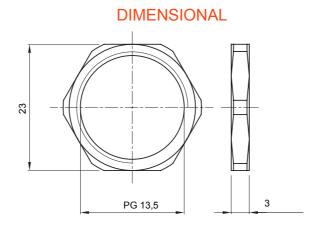

| Material      | Nickel-plated brass | Description | Fixing nut     |
|---------------|---------------------|-------------|----------------|
| Type of pitch | PG13.5              | Area        | 1 (G) - 20 (D) |
| Electrocod    | 3651                |             |                |