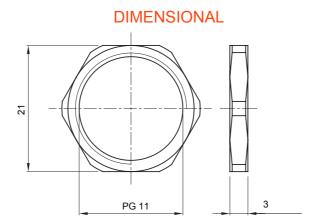

| Material      | Nickel-plated brass | Description | Fixing nut     |
|---------------|---------------------|-------------|----------------|
| Type of pitch | PG11                | Area        | 1 (G) - 20 (D) |
| Electrocod    | 3651                |             |                |