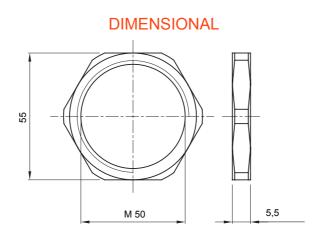

| Material      | Nickel-plated brass | Description | Fixing nut     |
|---------------|---------------------|-------------|----------------|
| Type of pitch | M50                 | Area        | 1 (G) - 20 (D) |
| Electrocod    | 3651                |             |                |