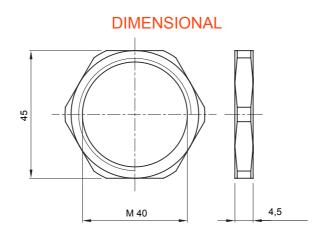

| Material      | Nickel-plated brass | Description | Fixing nut     |
|---------------|---------------------|-------------|----------------|
| Type of pitch | M40                 | Area        | 1 (G) - 20 (D) |
| Electrocod    | 3651                |             |                |