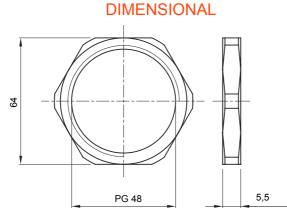

| Material                 | Nickel-plated brass | Type of pitch | PG48 |
|--------------------------|---------------------|---------------|------|
| Area                     | 1 (G) - 20 (D)      | Electrocod    | 230  |
| Installation temperature | Fixing nut          |               |      |