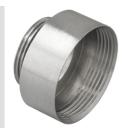

| IP degree             | IP65        | Material      | Nickel-plated brass |
|-----------------------|-------------|---------------|---------------------|
| Description           | Extension   | Type of pitch | M32-M40             |
| Male thread           | M32         | Female thread | M40                 |
| Operating temperature | -30 +100 °C | Electrocod    | 3651                |