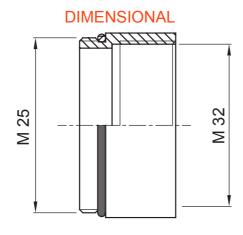

| IP degree             | IP65        | Material      | Nickel-plated brass |
|-----------------------|-------------|---------------|---------------------|
| Description           | Extension   | Type of pitch | M25-M32             |
| Male thread           | M25         | Female thread | M32                 |
| Operating temperature | -30 +100 °C | Electrocod    | 3651                |