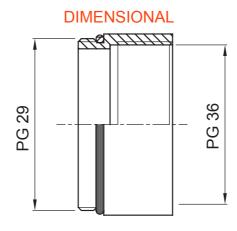

| IP degree             | IP65        | Material      | Nickel-plated brass |
|-----------------------|-------------|---------------|---------------------|
| Description           | Extension   | Type of pitch | PG29-PG36           |
| Male thread           | PG29        | Female thread | PG36                |
| Operating temperature | -30 +100 °C | Electrocod    | 3651                |