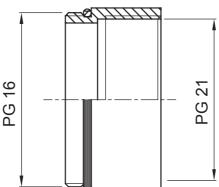

| IP degree             | IP65        | Material      | Nickel-plated brass |
|-----------------------|-------------|---------------|---------------------|
| Description           | Extension   | Type of pitch | PG16-PG21           |
| Male thread           | PG16        | Female thread | PG21                |
| Operating temperature | -30 +100 °C | Electrocod    | 3651                |

## **DIMENSIONAL**