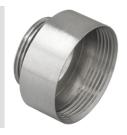

| IP degree             | IP65        | Material      | Nickel-plated brass |
|-----------------------|-------------|---------------|---------------------|
| Description           | Extension   | Type of pitch | PG16-PG21           |
| Male thread           | PG16        | Female thread | PG21                |
| Operating temperature | -30 +100 °C | Electrocod    | 3651                |