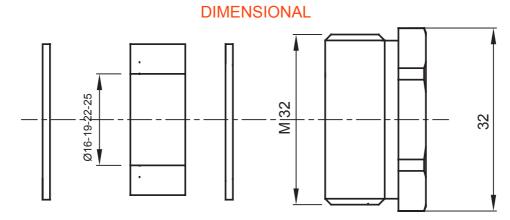

| IP degree    | IP65              | Material              | Nickel-plated brass                 |
|--------------|-------------------|-----------------------|-------------------------------------|
| Description  | Cable gland       | Type of pitch         | M32                                 |
| Seals Ø (mm) | 16 / 19 / 22 / 25 | Operating temperature | -30 +100 °C                         |
| Electrocod   | 3651              | Standard              | EN 50262 - IEC 62444 - IEC/EN 60243 |