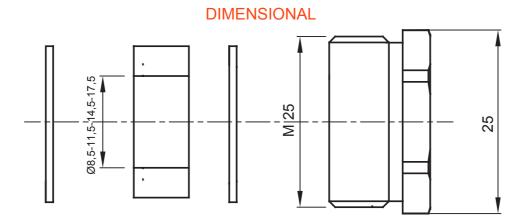

| IP degree    | IP65                     | Material              | Nickel-plated brass                 |
|--------------|--------------------------|-----------------------|-------------------------------------|
| Description  | Cable gland              | Type of pitch         | M25                                 |
| Seals Ø (mm) | 8.5 / 11.5 / 14.5 / 17.5 | Operating temperature | -30 +100 °C                         |
| Electrocod   | 3651                     | Standard              | EN 50262 - IEC 62444 - IEC/EN 60243 |