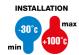

| IP degree    | IP65                     | Material              | Nickel-plated brass                 |
|--------------|--------------------------|-----------------------|-------------------------------------|
| Description  | Cable gland              | Type of pitch         | M25                                 |
| Seals Ø (mm) | 8.5 / 11.5 / 14.5 / 17.5 | Operating temperature | -30 +100 °C                         |
| Electrocod   | 3651                     | Standard              | EN 50262 - IEC 62444 - IEC/EN 60243 |