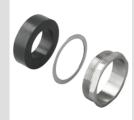

| IP degree    | IP65            | Material              | Nickel-plated brass             |
|--------------|-----------------|-----------------------|---------------------------------|
| Description  | Cable gland     | Type of pitch         | PG13.5                          |
| Seals Ø (mm) | 7.5 / 10 / 12.5 | Operating temperature | -30 +100 °C                     |
| Electrocod   | 3651            | Standard              | EN 50262 - IEC62444 - DIN 40430 |