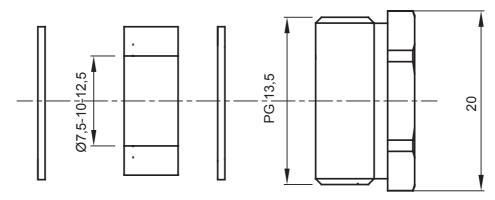

| IP degree    | IP65            | Material              | Nickel-plated brass             |
|--------------|-----------------|-----------------------|---------------------------------|
| Description  | Cable gland     | Type of pitch         | PG13.5                          |
| Seals Ø (mm) | 7.5 / 10 / 12.5 | Operating temperature | -30 +100 °C                     |
| Electrocod   | 3651            | Standard              | EN 50262 - IEC62444 - DIN 40430 |

## **DIMENSIONAL**