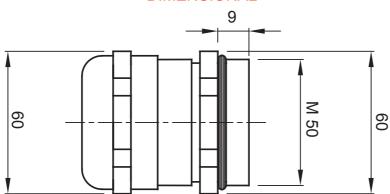

## **DIMENSIONAL**

| IP degree         | IP68 (at 3 bar) | Material              | Nickel-plated brass                 |
|-------------------|-----------------|-----------------------|-------------------------------------|
| For cables Ø (mm) | from 25 to 34   | Description           | Cable gland                         |
| Type of pitch     | M50             | Operating temperature | -30 +100 °C                         |
| Electrocod        | 3651            | Standard              | EN 50262 - IEC 62444 - IEC/EN 60243 |