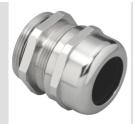

| IP degree         | IP68 (at 3 bar) | Material              | Nickel-plated brass                 |
|-------------------|-----------------|-----------------------|-------------------------------------|
| For cables Ø (mm) | from 14 to 21   | Description           | Cable gland                         |
| Type of pitch     | M32             | Operating temperature | -30 +100 °C                         |
| Electrocod        | 3651            | Standard              | EN 50262 - IEC 62444 - IEC/EN 60243 |