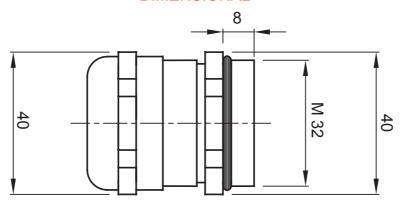

| IP degree         | IP68 (at 3 bar) | Material              | Nickel-plated brass                 |
|-------------------|-----------------|-----------------------|-------------------------------------|
| For cables Ø (mm) | from 14 to 21   | Description           | Cable gland                         |
| Type of pitch     | M32             | Operating temperature | -30 +100 °C                         |
| Electrocod        | 3651            | Standard              | EN 50262 - IEC 62444 - IEC/EN 60243 |

## **DIMENSIONAL**