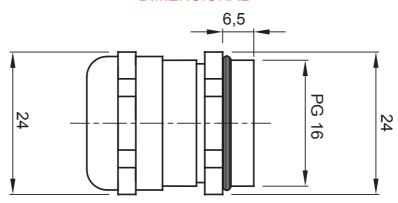

## **DIMENSIONAL**

| IP degree         | IP68 (at 3 bar) | Material              | Nickel-plated brass             |
|-------------------|-----------------|-----------------------|---------------------------------|
| For cables Ø (mm) | from 10 to 13   | Description           | Cable gland                     |
| Type of pitch     | PG16            | Operating temperature | -30 +100 °C                     |
| Electrocod        | 3651            | Standard              | EN 50262 - IEC62444 - DIN 40430 |