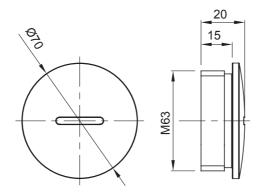

## **DIMENSIONAL**

| Colour     | Grey RAL 7035 | IP degree | IP65 |
|------------|---------------|-----------|------|
| Material   | Nylon         | Pitch     | M63  |
| Electrocod | 36B           |           |      |