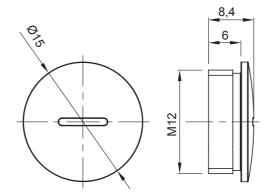

## Product Data Sheet GW52372

**GW FIT Range** 



Systems of accessories for electrical installations used for residential, tertiary and industrial applications. The system consists of fasteners for pipes and cables, cable fittings, accessories for rigid pipes (RK Series) and flexible conduit (DF Series). The system include also a wide variety of cable ties (52FS Range) and terminal blocks (44 Range).

| Colour     | Grey RAL 7035 | IP degree | IP65 |
|------------|---------------|-----------|------|
| Material   | Nylon         | Pitch     | M12  |
| Electrocod | 36B           |           |      |

## **DIMENSIONAL**



## **TECHNICAL SYMBOLOGY**



IP65