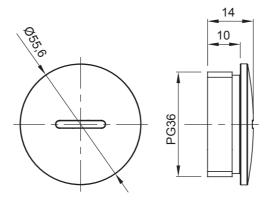

## **DIMENSIONAL**

| Colour     | Grey RAL 7035 | IP degree | IP65 |
|------------|---------------|-----------|------|
| Material   | Nylon         | Pitch     | PG36 |
| Electrocod | 36B           |           |      |