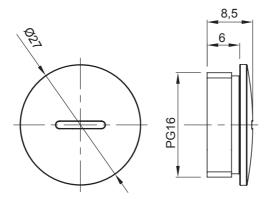

## Product Data Sheet GW52365

**GW FIT Range** 



Systems of accessories for electrical installations used for residential, tertiary and industrial applications. The system consists of fasteners for pipes and cables, cable fittings, accessories for rigid pipes (RK Series) and flexible conduit (DF Series). The system include also a wide variety of cable ties (52FS Range) and terminal blocks (44 Range).

| Colour     | Grey RAL 7035 | IP degree | IP65 |
|------------|---------------|-----------|------|
| Material   | Nylon         | Pitch     | PG16 |
| Electrocod | 36B           |           |      |

## **DIMENSIONAL**



## **TECHNICAL SYMBOLOGY**



IP65