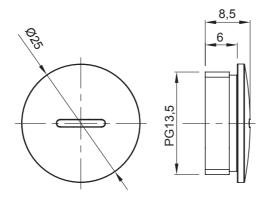

## **DIMENSIONAL**

| Colour     | Grey RAL 7035 | IP degree | IP65   |
|------------|---------------|-----------|--------|
| Material   | Nylon         | Pitch     | PG13.5 |
| Electrocod | 36B           |           |        |