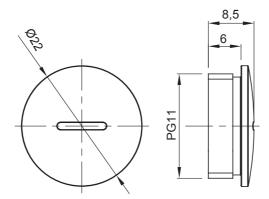

## **DIMENSIONAL**

| Colour     | Grey RAL 7035 | IP degree | IP65 |
|------------|---------------|-----------|------|
| Material   | Nylon         | Pitch     | PG11 |
| Electrocod | 36B           |           |      |