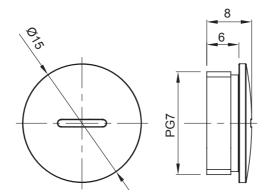

| Colour     | Grey RAL 7035 | IP degree | IP65 |
|------------|---------------|-----------|------|
| Material   | Nylon         | Pitch     | PG7  |
| Electrocod | 36B           |           |      |

## **DIMENSIONAL**