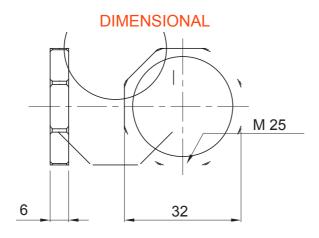

| Grey RAL 7035 | Material    | Nylon                                                           |
|---------------|-------------|-----------------------------------------------------------------|
| M25           | Description | Fixing nut                                                      |
| Hexagon       | Electrocod  | 36B                                                             |
|               | M25         | Grey RAL 7035 Material<br>M25 Description<br>Hexagon Electrocod |