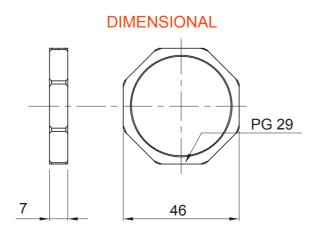

| Grey RAL 7035 | Material    | Nylon                                                            |
|---------------|-------------|------------------------------------------------------------------|
| PG29          | Description | Fixing nut                                                       |
| Hexagon       | Electrocod  | 36B                                                              |
|               | PG29        | Grey RAL 7035 Material<br>PG29 Description<br>Hexagon Electrocod |