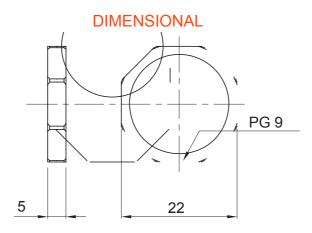

| Grey RAL 7035 | Material    | Nylon                                                           |
|---------------|-------------|-----------------------------------------------------------------|
| PG9           | Description | Fixing nut                                                      |
| Hexagon       | Electrocod  | 36B                                                             |
|               | PG9         | Grey RAL 7035 Material<br>PG9 Description<br>Hexagon Electrocod |