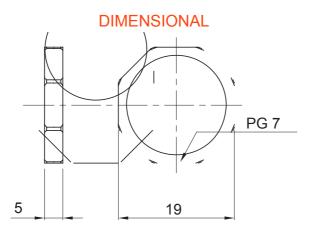

| Colour | Grey RAL 7035 | Material    | Nylon      |
|--------|---------------|-------------|------------|
| Pitch  | PG7           | Description | Fixing nut |
| Туре   | Hexagon       | Electrocod  | 36B        |