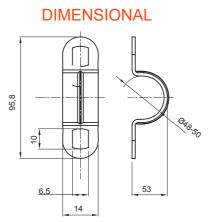

| Material                   | Galvanised steel | Internal Ø (mm) | 48-50          |
|----------------------------|------------------|-----------------|----------------|
| Hole dimension (mm)        | 10x6             | Description     | U-Bolt         |
| For external conduits (mm) | 48-50            | Туре            | With two holes |
| Electrocod                 | 21211            |                 |                |