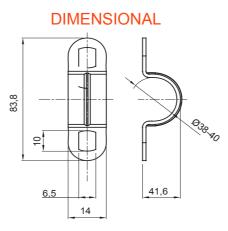

| Material                   | Galvanised steel | Internal Ø (mm) | 38-40          |
|----------------------------|------------------|-----------------|----------------|
| Hole dimension (mm)        | 10x6             | Description     | U-Bolt         |
| For external conduits (mm) | 38-40            | Туре            | With two holes |
| Electrocod                 | 21211            |                 |                |