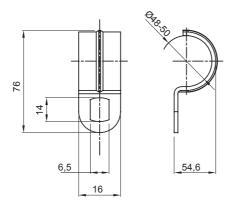

| Material                   | Galvanised steel | Internal Ø (mm) | 48-50         |
|----------------------------|------------------|-----------------|---------------|
| Hole dimension (mm)        | 14x6             | Description     | Clip          |
| For external conduits (mm) | 48-50            | Туре            | With one hole |
| Electrocod                 | 21211            |                 |               |

## **DIMENSIONAL**