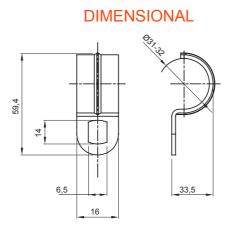

| Material                   | Galvanised steel | Internal Ø (mm) | 31-32         |
|----------------------------|------------------|-----------------|---------------|
| Hole dimension (mm)        | 14x6             | Description     | Clip          |
| For external conduits (mm) | 31-32            | Туре            | With one hole |
| Electrocod                 | 21211            |                 |               |