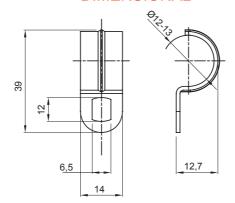

| Material                   | Galvanised steel | Internal Ø (mm) | 12-13         |
|----------------------------|------------------|-----------------|---------------|
| Hole dimension (mm)        | 14x6             | Description     | Clip          |
| For external conduits (mm) | 12-13            | Туре            | With one hole |
| Electrocod                 | 21211            |                 |               |

## **DIMENSIONAL**