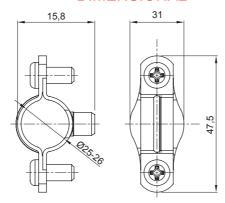

## **DIMENSIONAL**

| Material    | Galvanised steel | Internal Ø (mm)            | 25-26 |
|-------------|------------------|----------------------------|-------|
| Description | Collar           | For external conduits (mm) | 25-26 |
| Туре        | With screws      | Electrocod                 | 21211 |