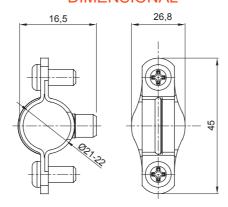

## Product Data Sheet GW50806

**GW FIT Range** 



Systems of accessories for electrical installations used for residential, tertiary and industrial applications. The system consists of fasteners for pipes and cables, cable fittings, accessories for rigid pipes (RK Series) and flexible conduit (DF Series). The system include also a wide variety of cable ties (52FS Range) and terminal blocks (44 Range).

| Material    | Galvanised steel | Internal Ø (mm)            | 21-22 |
|-------------|------------------|----------------------------|-------|
| Description | Collar           | For external conduits (mm) | 21-22 |
| Туре        | With screws      | Electrocod                 | 21211 |

## **DIMENSIONAL**