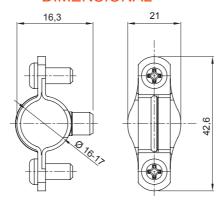

## **DIMENSIONAL**

| Material    | Galvanised steel | Internal Ø (mm)            | 16-17 |
|-------------|------------------|----------------------------|-------|
| Description | Collar           | For external conduits (mm) | 16-17 |
| Туре        | With screws      | Electrocod                 | 21211 |