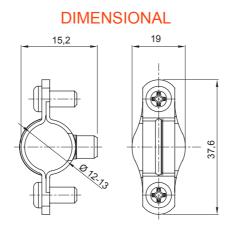

| Material    | Galvanised steel | Internal Ø (mm)            | 12-13 |
|-------------|------------------|----------------------------|-------|
| Description | Collar           | For external conduits (mm) | 12-13 |
| Туре        | With screws      | Electrocod                 | 21211 |