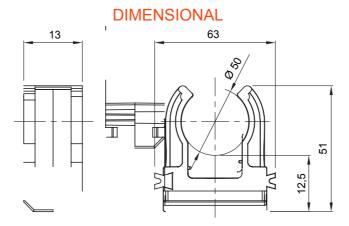

| Colour                          | Grey RAL 7035      | IP degree             | -                            |
|---------------------------------|--------------------|-----------------------|------------------------------|
| Material                        | Shockproof polymer | Fixing                | Clip                         |
| For external conduits (mm)      | 50                 | Glow Wire Test        | 750 °C                       |
| Wall-conduit axis distance (mm) | 37                 | Operating temperature | -5 +60 °C                    |
| Electrocod                      | 21221              | Standard              | EN 61386-1 (when applicable) |