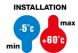

| Colour                          | Grey RAL 7035      | IP degree             | -                            |
|---------------------------------|--------------------|-----------------------|------------------------------|
| Material                        | Shockproof polymer | Fixing                | Clip                         |
| For external conduits (mm)      | 50                 | Glow Wire Test        | 750 °C                       |
| Wall-conduit axis distance (mm) | 37                 | Operating temperature | -5 +60 °C                    |
| Electrocod                      | 21221              | Standard              | EN 61386-1 (when applicable) |