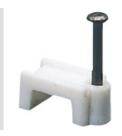

| Colour                | White                        | Material    | Shockproof polymer |
|-----------------------|------------------------------|-------------|--------------------|
| For flat cables width | 7-8 mm                       | Description | Clip               |
| Glow Wire Test        | 750 °C                       | Туре        | With pin           |
| Operating temperature | -5 +60 °C                    | Electrocod  | 21221              |
| Standard              | EN 61386-1 (when applicable) |             |                    |