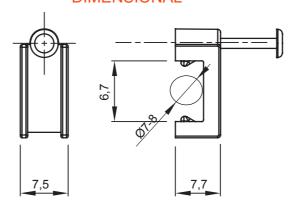

| Colour                | White                        | Material    | Shockproof polymer |
|-----------------------|------------------------------|-------------|--------------------|
| For flat cables width | 7-8 mm                       | Description | Clip               |
| Glow Wire Test        | 750 °C                       | Туре        | With pin           |
| Operating temperature | -5 +60 °C                    | Electrocod  | 21221              |
| Standard              | EN 61386-1 (when applicable) |             |                    |

## **DIMENSIONAL**