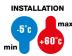

| Colour                | White                        | Material    | Shockproof polymer |
|-----------------------|------------------------------|-------------|--------------------|
| For flat cables width | 7-8 mm                       | Description | Clip               |
| Glow Wire Test        | 750 °C                       | Туре        | With pin           |
| Operating temperature | -5 +60 °C                    | Electrocod  | 21221              |
| Standard              | EN 61386-1 (when applicable) |             |                    |