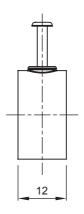

| Colour           | Grey RAL 7035                              | Material                   | Shockproof polymer |
|------------------|--------------------------------------------|----------------------------|--------------------|
| Internal Ø (mm)  | 15-16                                      | Description                | Clip               |
| Glow Wire Test   | 750 °C                                     | For external conduits (mm) | 15-16              |
| Туре             | With pin                                   | Operating temperature      | -5 +60 °C          |
| Type of material | Halogen-free in compliance with EN 60754-2 | Electrocod                 | 21221              |
| Standard         | EN 61386-1 (when applicable)               |                            |                    |

## **DIMENSIONAL**