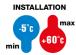

| Colour           | Grey RAL 7035                              | Material                   | Shockproof polymer |
|------------------|--------------------------------------------|----------------------------|--------------------|
| Internal Ø (mm)  | 15-16                                      | Description                | Clip               |
| Glow Wire Test   | 750 °C                                     | For external conduits (mm) | 15-16              |
| Туре             | With pin                                   | Operating temperature      | -5 +60 °C          |
| Type of material | Halogen-free in compliance with EN 60754-2 | Electrocod                 | 21221              |
| Standard         | EN 61386-1 (when applicable)               |                            |                    |

## **TECHNICAL SYMBOLOGY**

750 °C