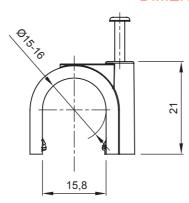

| Colour           | Grey RAL 7035                              | Material                   | Shockproof polymer |
|------------------|--------------------------------------------|----------------------------|--------------------|
| Internal Ø (mm)  | 15-16                                      | Description                | Clip               |
| Glow Wire Test   | 750 °C                                     | For external conduits (mm) | 15-16              |
| Туре             | With pin                                   | Operating temperature      | -5 +60 °C          |
| Type of material | Halogen-free in compliance with EN 60754-2 | Electrocod                 | 21221              |
| Standard         | EN 61386-1 (when applicable)               |                            |                    |

## **DIMENSIONAL**