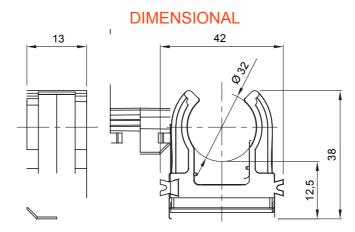

| Colour                          | Grey RAL 7035                            | IP degree             | -         |
|---------------------------------|------------------------------------------|-----------------------|-----------|
| Material                        | Shockproof polymer                       | Fixing                | Clip      |
| For external conduits (mm)      | 32                                       | Glow Wire Test        | 750 °C    |
| Wall-conduit axis distance (mm) | 28                                       | Operating temperature | -5 +60 °C |
| Type of material                | Halogen free in compliance with EN 50642 | Electrocod            | 21221     |
| Standard                        | EN 61386-1 (when applicable)             |                       |           |