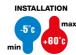

| Colour                          | Grey RAL 7035                            | IP degree             | -         |
|---------------------------------|------------------------------------------|-----------------------|-----------|
| Material                        | Shockproof polymer                       | Fixing                | Clip      |
| For external conduits (mm)      | 32                                       | Glow Wire Test        | 750 °C    |
| Wall-conduit axis distance (mm) | 28                                       | Operating temperature | -5 +60 °C |
| Type of material                | Halogen free in compliance with EN 50642 | Electrocod            | 21221     |
| Standard                        | EN 61386-1 (when applicable)             |                       |           |