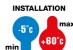

| Colour                     | Grey RAL 7035                            | IP degree             | -         |
|----------------------------|------------------------------------------|-----------------------|-----------|
| Material                   | Polyamide                                | Conduits Ø (mm)       | 16 - 20   |
| Description                | Reopened collar                          | Glow Wire Test        | 750 °C    |
| For external conduits (mm) | 16-20                                    | Operating temperature | -5 +60 °C |
| Type of material           | Halogen free in compliance with EN 50642 | Electrocod            | 21221     |
| Standard                   | EN 61386-1 (when applicable)             |                       |           |

## **TECHNICAL SYMBOLOGY**

750 °C