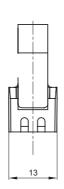

## **DIMENSIONAL**

| Colour                     | Grey RAL 7035                            | IP degree             | -         |
|----------------------------|------------------------------------------|-----------------------|-----------|
| Material                   | Polyamide                                | Conduits Ø (mm)       | 16 - 20   |
| Description                | Reopened collar                          | Glow Wire Test        | 750 °C    |
| For external conduits (mm) | 16-20                                    | Operating temperature | -5 +60 °C |
| Type of material           | Halogen free in compliance with EN 50642 | Electrocod            | 21221     |
| Standard                   | EN 61386-1 (when applicable)             |                       |           |