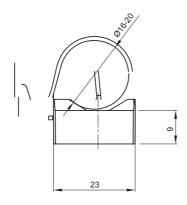

## **DIMENSIONAL**

| Colour                     | Grey RAL 7035                            | IP degree             | -         |
|----------------------------|------------------------------------------|-----------------------|-----------|
| Material                   | Polyamide                                | Conduits Ø (mm)       | 16 - 20   |
| Description                | Reopened collar                          | Glow Wire Test        | 750 °C    |
| For external conduits (mm) | 16-20                                    | Operating temperature | -5 +60 °C |
| Type of material           | Halogen free in compliance with EN 50642 | Electrocod            | 21221     |
| Standard                   | EN 61386-1 (when applicable)             |                       |           |